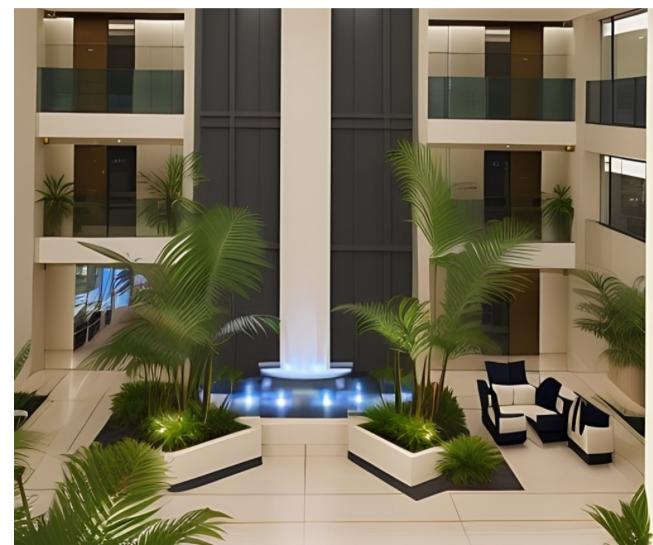

### **BUILDING FEATURES**

107,000 SF office building in East Boca Raton, lobby & common area renovations underway

Easily accessible to I-95 and public transportation hubs including NEW Boca Raton Brightline Station

Reserved covered parking available

Evening security and 24/7 building access

On-site Amenities including:

- Gourmet cafe
- Private fitness center with locker rooms and showers
- Bank with ATM
- Hair salon
- Auto detailing services