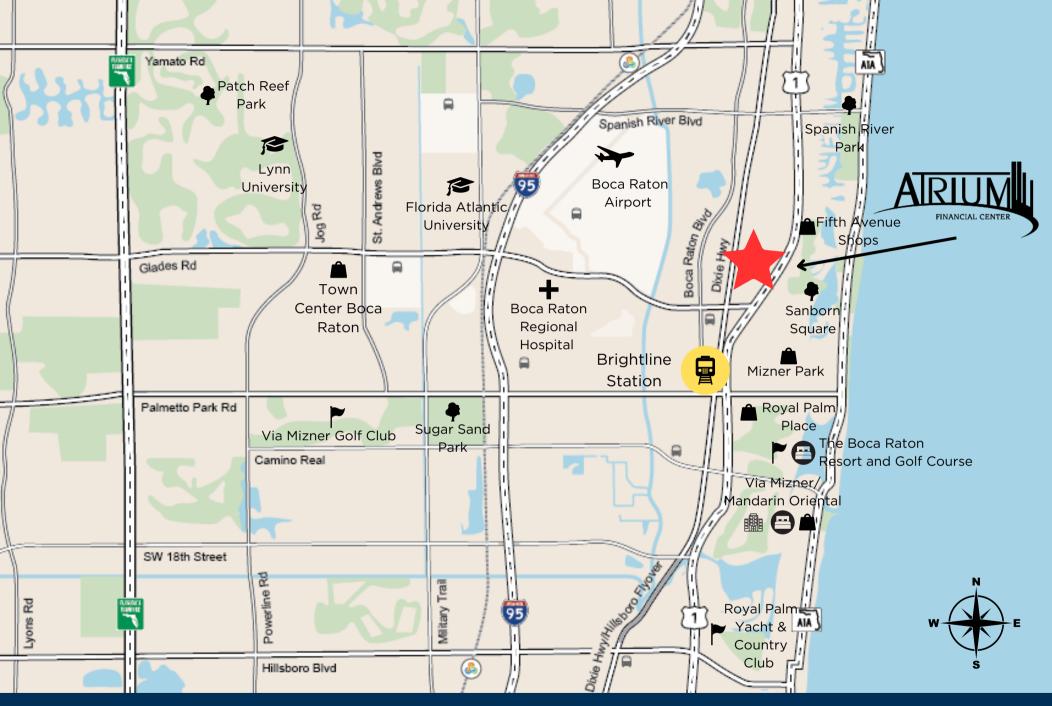

### **BUILDING FEATURES**

107,000 SF office building in East Boca Raton, lobby & common area renovations underway

Easily accessible to I-95 and public transportation hubs including NEW Boca Raton Brightline Station

Convenient to all downtown Boca Raton dining, shopping, and entertainment. Easily accessible to FAU and Lynn University. Nearby private jet aviation at Boca Raton Airport.

Owner on-site with property management, engineers, and day porters