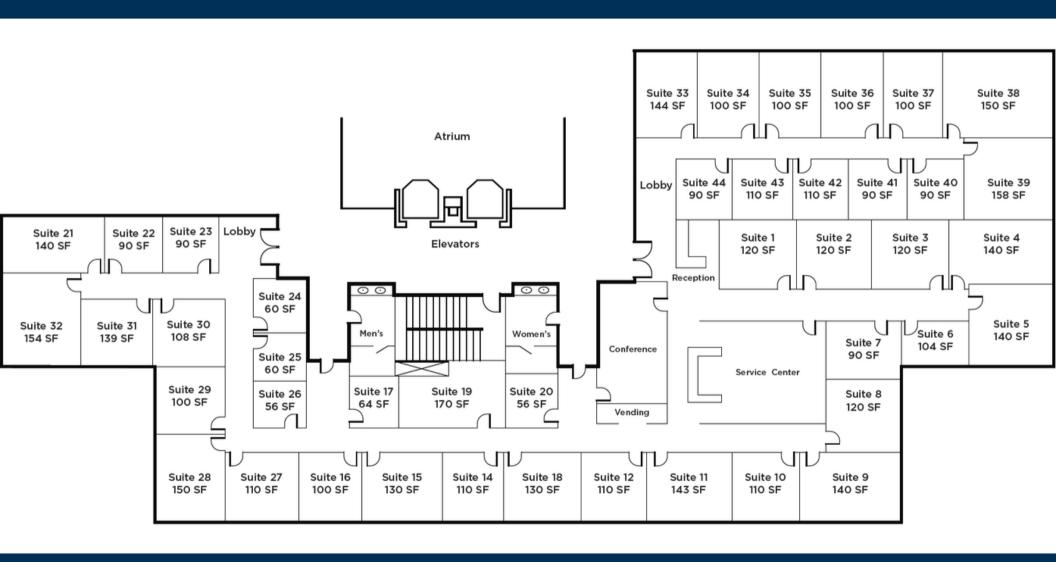

# **FLOORPLAN**



# **EXECUTIVE SUITES FEATURES**



#### PRIVATE OFFICE

- Furnished and unfurnished offices available
- Office customization available
- 4 hours per month complimentary conference room use

#### DAILY OFFICE

- Fully furnished office
- Complimentary high-speed internet
- Administrative services available

### MEETING ROOMS

- Executive Board Room
- Flat-Screen TVs with computer hookups

#### VIRTUAL OFFICE

- Boca Raton corporate address
- Mail & package delivery services
- Conference room use available

### **BUILDING FEATURES**



107,000 SF office building in East Boca Raton, lobby & common area renovations underway



Easily accessible to I-95 and public transportation hubs including NEW Boca Raton Brightline Station



Convenient to all downtown Boca Raton dining, shopping, and ente